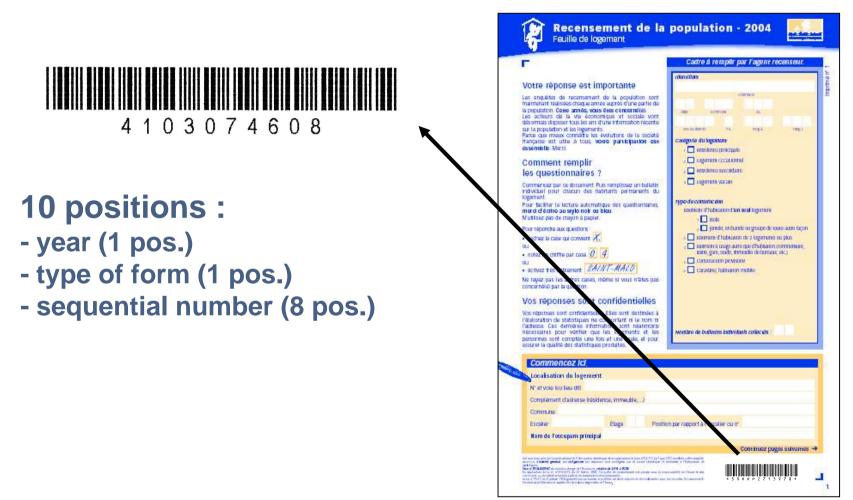

ery year Y :
  - official population Y-2
  - Estimation of population Y-1 and Y at the beginning of Y using the census survey Y-1
- Migration : 5 years before residence : floating measure of migrations
- Estimation of recent migrations movements



## Use for local comparisons

- Data are relevant for the year Y-2
- For major characteristic : slow trends, no problem for comparison
- For more fluctuating data : use of the year survey :
  - E.g : compare unemployment relative exposure for a commune to the country at the same year
  - Compare relative exposures between communes enumerated at different years



# The census in progress



### Many players



13 - 15 october 2004

#### The schedule of a census campaign



#### The two forms

#### • Dwelling form





Person form

#### Barcode





#### Publicity campaign



#### LE RECENSEMENT DEVIENT ANNUEL POUR MIEUX TENIR COMPTE DE CHACUN DE NOUS



PARCE QUE TOUT CHANGE PLUS VITE, IL FAUT MESURER PLUS SOUVENT LA POPULATION VIVANT EN FRANCE. POUR MIEUX S'ADAPTER À SES BESOINS.





À PARTIR DU 20 JANVIER. UNE ACTION CONJOINTE DE VOTRE COMMUNE ET DE L'INSEE. TRE ANONYMAT EST STRICTEMENT PRÉSERVÉ. POUR PLUS D'INFORMATION CONSULTEZ VOTRE MAIRIE OU ÎNSEE.



#### The enumerator

- Put an information letter in the letterboxes
- Give the forms
- Take a rendez-vous to get back the forms
- May help population to answer









#### Management software

- clerical - supervisors (laptop)

- task monitoring -Progress indicators : number of forms collected every week

|                                                    | ACCUEIL pilota