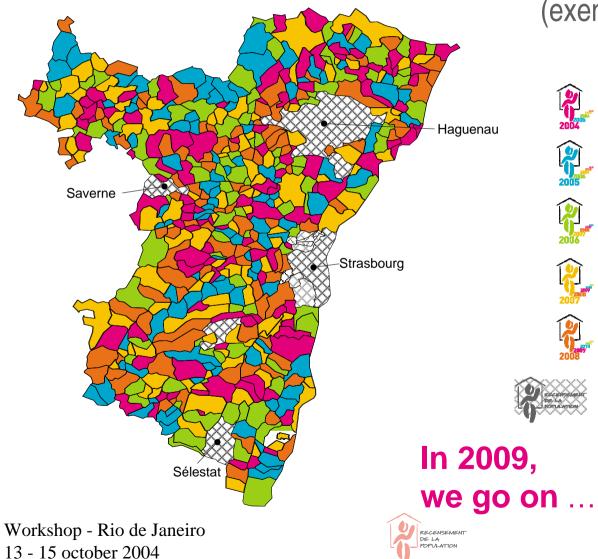

# A year for every commune

#### (exemple of Bas-Rhin)

"communes 2004« (less than 10 000 inhabitants)

"communes 2005" (less than 10 000 inhabitants)

"communes 2006" (less than 10 000 inhabitants)

"communes 2007" (less than 10 000 inhabitants)

"communes 2008" (less than 10 000 inhabitants)

11

Large communes (> 10 000 inhab.)

- Dispatching buildings in 5 balanced groups from the inventory of located buildings (RIL)
- Each year, sampling addresses in the year-group to obtain 8 % of the whole commune's dwellings
- Every dwelling of the sampled buildings are enumerated
- 40 % enumerated in 5 years