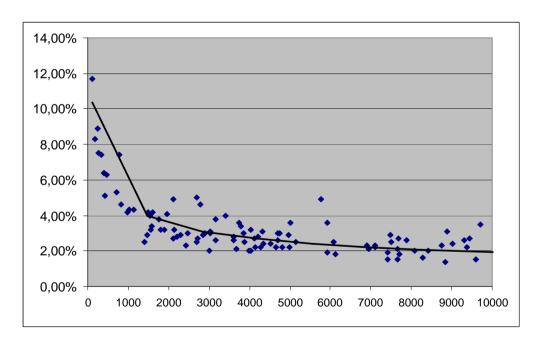

#### Accuracy

| Cell<br>size     | Coefficient de variation<br>(std/mean) |  |  |  |
|------------------|----------------------------------------|--|--|--|
| < 500            | > 6 %                                  |  |  |  |
| 500<br>1 000     | 5 %                                    |  |  |  |
| 1 000<br>2 000   | 4 %                                    |  |  |  |
| 2 000<br>3 000   | 3 %                                    |  |  |  |
| 3 000<br>5 000   | 2,5 %                                  |  |  |  |
| 5 000<br>10 000  | 2 %                                    |  |  |  |
| 10 000<br>20 000 | 1,6 %                                  |  |  |  |
| > 20 000         | < 1 %                                  |  |  |  |