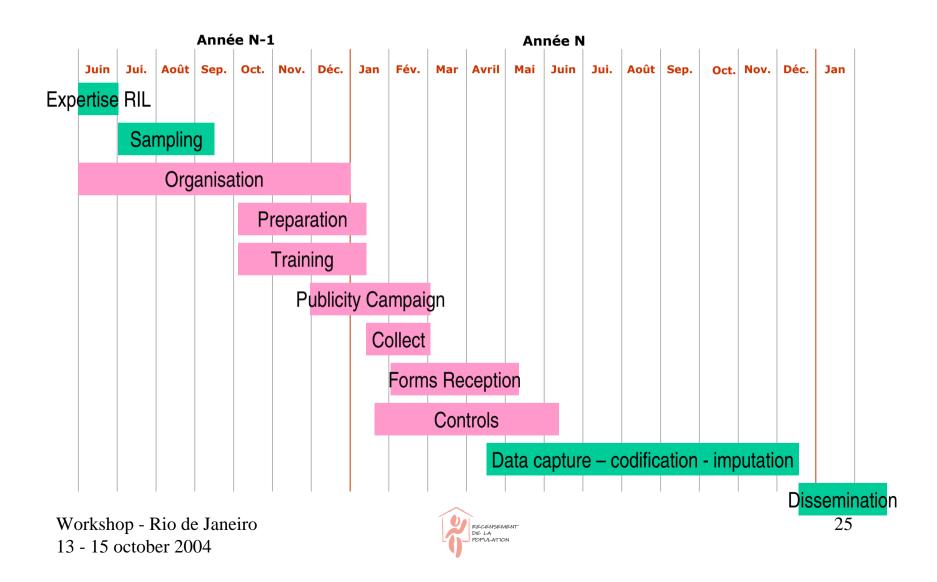

- Combining detailed results (over 5 years) and the most recent survey
- Every year Y :
  - official population Y-2
  - Estimation of population Y-1 and Y at the beginning of Y using the census survey Y-1
- Migration : 5 years before residence : floating measure of migrations
- Estimation of recent migrations movements



## Use for local comparisons

- Data are relevant for the year Y-2
- For major characteristic : slow trends, no problem for comparison
- For more fluctuating data : use of the year survey :
  - E.g : compare unemployment relative exposure for a commune to the country at the same year
  - Compare relative exposures between communes enumerated at different years



# The census in progress



### Many players



13 - 15 october 2004

#### The schedule of a census campaign



#### The two forms

#### • Dwelling form





Person form

#### Barcode





#### Publicity campaign



#### LE RECENSEMENT DEVIENT ANNUEL POUR MIEUX TENIR COMPTE DE CHACUN DE NOUS



PARCE QUE TOUT CHANGE PLUS VITE, IL FAUT MESURER PLUS SOUVENT LA POPULATION VIVANT EN FRANCE. POUR MIEUX S'ADAPTER À SES BESOINS.





À PARTIR DU 20 JANVIER. UNE ACTION CONJOINTE DE VOTRE COMMUNE ET DE L'INSEE. TRE ANONYMAT EST STRICTEMENT PRÉSERVÉ. POUR PLUS D'INFORMATION CONSULTEZ VOTRE MAIRIE OU ÎNSEE.



#### The enumerator

- Put an information letter in the letterboxes
- Give the forms
- Take a rendez-vous to get back the forms
- May help population to answer









#### Management software

- clerical - supervisors (laptop)

- task monitoring -Progress indicators : number of forms collected every