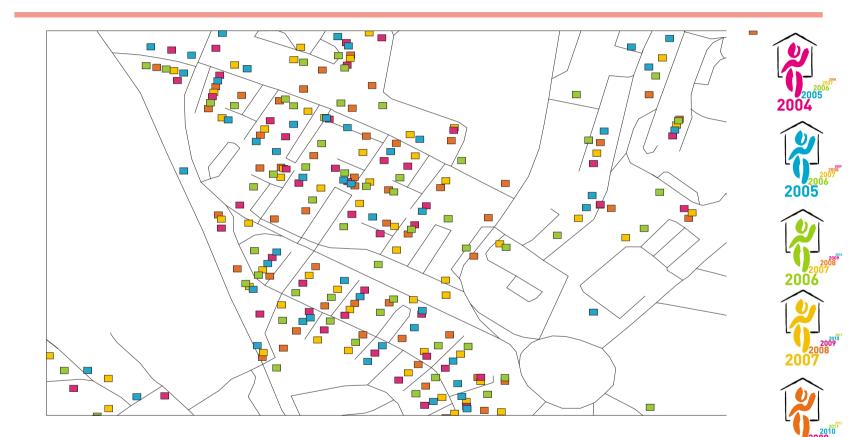

"communes 2008" (less than 10 000 inhabitants)

11

Large communes (> 10 000 inhab.)

- Dispatching buildings in 5 balanced groups from the inventory of located buildings (RIL)
- Each year, sampling addresses in the year-group to obtain 8 % of the whole commune's dwellings
- Every dwelling of the sampled buildings are enumerated
- 40 % enumerated in 5 years

A group of buildings sampled every year

#### Inventory of address (RIL)