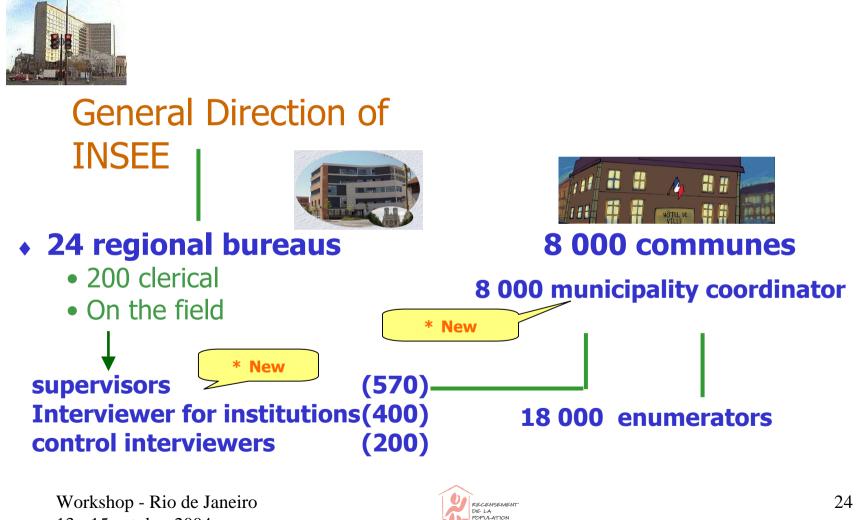

olution
- Any level : annual update



## Use for demographers

- Combining detailed results (over 5 years) and the most recent survey
- Every year Y :
  - official population Y-2
  - Estimation of population Y-1 and Y at the beginning of Y using the census survey Y-1
- Migration : 5 years before residence : floating measure of migrations
- Estimation of recent migrations movements



## Use for local comparisons

- Data are relevant for the year Y-2
- For major characteristic : slow trends, no problem for comparison
- For more fluctuating data : use of the year survey :
  - E.g : compare unemployment relative exposure for a commune to the country at the same year
  - Compare relative exposures between communes enumerated at different years



# The census in progress



### Many players



13 - 15 october 2004

#### The schedule of a census campaign



#### The two forms

#### • Dwelling form





Person form

#### Barcode





#### Publicity campaign



#### LE RECENSEMENT DEVIENT ANNUEL POUR MIEUX TENIR COMPTE DE CHACUN DE NOUS



PARCE QUE TOUT CHANGE PLUS VITE, IL FAUT MESURER PLUS SOUVENT LA POPULATION VIVANT EN FRANCE. POUR MIEUX S'ADAPTER À SES BESOINS.





À PARTIR DU 20 JANVIER. UNE ACTION CONJOINTE DE VOTRE COMMUNE ET DE L'INSEE. TRE ANONYMAT EST STRICTEMENT PRÉSERVÉ. POUR PLUS D'INFORMATION CONSULTEZ VOTRE MAIRIE OU ÎNSEE.



#### The enumerator

- Put an information letter in the letterboxes
- Give the forms
- Take a rendez-vous to get back the forms
- May help population to answer









#### Management software

- clerical - supervisors (laptop)

- task mo