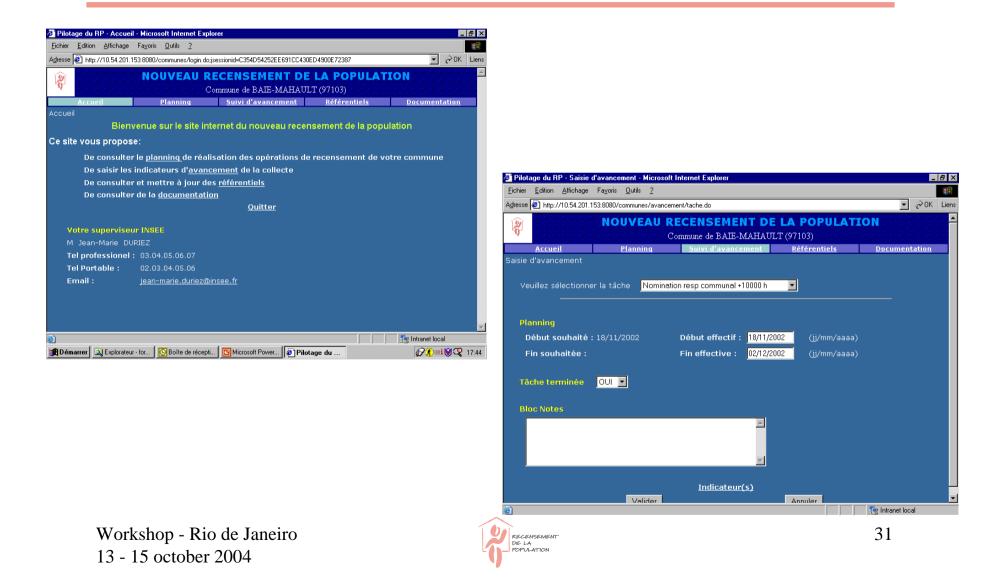

#### Management software

- clerical - supervisors (laptop)

- task monitoring -Progress indicators : number of forms collected every week

|                                                    | ACCUEIL pilotage RP                                                                                            | - Choix de l'année de la campagne - Micro                            | osoft Internet Expl     | lorer               |                        |                            |                                 | _ 8 ×          |
|----------------------------------------------------|----------------------------------------------------------------------------------------------------------------|----------------------------------------------------------------------|-------------------------|---------------------|------------------------|----------------------------|---------------------------------|----------------|
|                                                    | Fichier Edition Affichage Favoris Outils ?                                                                     |                                                                      |                         |                     |                        |                            |                                 |                |
|                                                    | ↔ Précédente + → - 🙆 😰 🚮 🔞 Rechercher 🗃 Favoris 🎯 🖏 - 🎒 🔟 - 🗐                                                  |                                                                      |                         |                     |                        |                            |                                 |                |
|                                                    |                                                                                                                |                                                                      |                         |                     |                        |                            | ∂OK Liens                       |                |
|                                                    |                                                                                                                |                                                                      |                         |                     |                        |                            | Consultation ga                 | ntt fláchá     |
|                                                    | ~                                                                                                              |                                                                      | PI                      |                     |                        |                            | Consumation ga                  | int income     |
|                                                    | PILOTAGE DU RP PLANNINGS AVANCEMENT REFERENTIELS PUBLIPOSTAGE COMMUNICATION CONTACTS D                         |                                                                      |                         |                     |                        |                            | ITACTS DOCUM                    | ENTATION       |
|                                                    |                                                                                                                | 2000 10 100                                                          |                         |                     |                        |                            | GRAVELINES                      |                |
| ariaal                                             |                                                                                                                | Critère géographique                                                 |                         |                     | Zone Supervision       | <u> </u>                   | Communal                        | <u> </u>       |
| erical                                             | CONSULTER                                                                                                      | Echelle                                                              | Période <sup>100j</sup> | <u> </u>            | Date de début 01/11/02 | Ш                          | Date de fin 30/03/03            | III            |
|                                                    | r Activités                                                                                                    |                                                                      | · · · · ·               |                     | 11                     |                            |                                 |                |
| upervisors                                         | , and mes                                                                                                      | Tâche ou phase                                                       |                         |                     | 2040-000               | <u>•</u>                   | ОК                              |                |
|                                                    |                                                                                                                | Descriptif                                                           | Durée                   | NOV                 | 2002 DEC               |                            | 2003<br>JAN                     | FEV            |
| aton)                                              | 1.5                                                                                                            | M à j initiale des données adm. comm.                                | 16i                     | NOV                 | 09/12/02               | 31/1                       |                                 |                |
| otop)                                              | Tableau                                                                                                        | Nomination resp. communal +10000h                                    |                         | 13/11/02 🗧 13/11/02 |                        |                            |                                 |                |
|                                                    | 1.000.010.0                                                                                                    | Mise en place de la logistique communale                             | 20j                     | 25/11/02            |                        | 20/12/02                   |                                 |                |
|                                                    |                                                                                                                | Première visite du superviseur                                       | 1)                      |                     | 18/12/02 📲             |                            |                                 |                |
|                                                    | 10 2000                                                                                                        | Délimitation des secteurs d'AR +10000 h                              | 4j                      | 14                  | 13/12/02               |                            |                                 |                |
| and the second second second second                | Arborescence                                                                                                   | Recrutement des AR                                                   | 15j<br>14j              | , u                 | 13/12/02               | 20/12/02                   | 03/01/03                        |                |
| isk monitoring                                     |                                                                                                                | Affectation des AR aux secteurs<br>Formation du responsable communal | 14)                     |                     | 13/12/02               | 20/12/02                   | 03/01/03                        |                |
|                                                    |                                                                                                                | Former les AR 1ère session                                           | 11                      |                     |                        |                            | <b>−</b> _p6/01/03              |                |
|                                                    |                                                                                                                | Former les AR 2ème session                                           | 1j                      |                     |                        | 10/0                       | 1/0 10/01/03                    |                |
| ogress                                             | Gantt                                                                                                          | Réception des carnets de tour. +10000h                               | 9j                      | ័                   | 02/12/02               | J2                         |                                 |                |
| 9.000                                              |                                                                                                                | Réception des imprimés en DR                                         |                         |                     | 09/12/02               | 1000000000                 |                                 |                |
| l'actore -                                         |                                                                                                                | Envoi des imprimés                                                   | 5j                      |                     | 12/12/02               |                            |                                 |                |
| licators :                                         |                                                                                                                | Réception des imprimés en commune                                    | 5j                      |                     |                        | 20/12/02                   |                                 |                |
|                                                    | Fléché                                                                                                         | Envoi complémentaire<br>Réception envoi complémentaire               | 30j<br>30j              |                     | 2011                   | 30/12/02                   |                                 |                |
|                                                    |                                                                                                                | Préparation des imprimés pour AR                                     | 10j                     |                     | 19/12/02               |                            |                                 |                |
| mber of forms                                      |                                                                                                                | Fourniture du matériel aux AR                                        | 5j                      |                     |                        | 06/01/05                   | 10/01/03                        |                |
|                                                    |                                                                                                                | Mise en place communication communale                                | 13j                     |                     | 16/12/02               |                            | 03/01/03                        |                |
| leated avery                                       |                                                                                                                | Tournée de reconnaissance                                            | Зј                      |                     |                        |                            | 09/01/03                        |                |
| lected every                                       |                                                                                                                | Traitement problèmes repérage +10000h                                | 6j                      |                     |                        |                            | 15/01/03                        |                |
|                                                    |                                                                                                                | Début collecte ménages<br>Suivi semaine 1                            | 51                      |                     |                        |                            | 13/01/03                        |                |
| ak                                                 |                                                                                                                | Suivi semaine 2                                                      | 51                      |                     |                        |                            | 20/01/03 24/01                  | 1/03           |
| ek                                                 |                                                                                                                | Suivi semaine 3                                                      | 51                      |                     |                        |                            | 27/01/03                        |                |
|                                                    |                                                                                                                | Suivi semaine 4                                                      | 5j                      |                     |                        |                            | 03/02                           | /03            |
|                                                    |                                                                                                                | Suivi semaine 5                                                      | 5j                      |                     |                        |                            |                                 |                |
|                                                    |                                                                                                                | TT I I I I I MINOPP                                                  |                         | 1                   |                        | 1                          |                                 | •              |
|                                                    | <u>ቆ</u> ገ                                                                                                     |                                                                      | 1 mm                    |                     |                        | -                          | Intranet local                  |                |
|                                                    | en li en la compañía de la compañía |                                                                      |                         |                     |                        | a (0)                      |                                 |                |
|                                                    |                                                                                                                | 🕽 🏐 🎼 ACCUEIL pilotage RP 🔍                                          | D:\c64qn3\rrp\projets   | Co                  | owerPoint - [p         | <b>Q Q Q Q Q Q Q Q Q Q</b> | (- 8 <b>4, 1) 💷 FR (11 (1</b> ) | <b>Q</b> 17:15 |
| Workshop - Rio de Jane                             | iro                                                                                                            | 1 <b>U</b> AÌ                                                        | ECENSEMENT              |                     |                        |                            | 30                              | 0              |
| Let a contract of the car                          |                                                                                                                |                                                                      |                         |                     |                        | ,                          |                                 |                |
| 13 - 15 october 2004 $\int e^{-p \rho \nu Lation}$ |                                                                                                                |                                                                      |                         |                     |                        |                            |                                 |                |
| 15 - 15 000000 2004                                |                                                                                                                |                                                                      |                         |                     |                        |                            |                                 |                |
|                                                    |                                                                                                                |                                                                      |                         |                     |                        |                            |                                 |                |