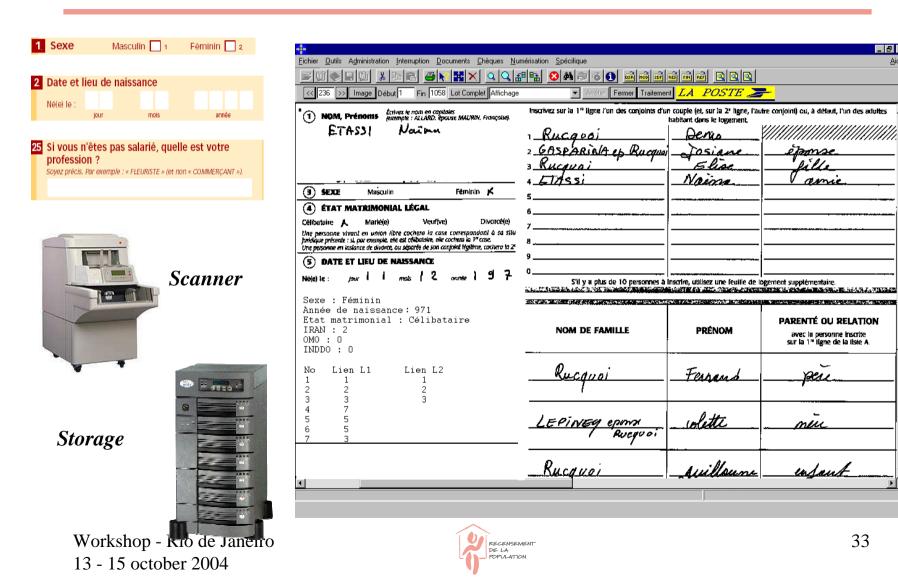

### Reception and controls

- summary capture
- barcode capture
- comparison and rating
- controls (at office and in the field)

#### Data capture

\_ 8 ×

Aide

# Codification-imputation-validation

- Automatic Codification (economic activity, profession...)
- Rejects treatment
- Imputation
- Validation

| POSTE DE CODAGE D                                                                                                                                                                                                              | U RECENSEMENT DE LA POPULATION - ECRAN                                 | DE CODAGE DE L'ACTIVITÉ                                                       |
|--------------------------------------------------------------------------------------------------------------------------------------------------------------------------------------------------------------------------------|------------------------------------------------------------------------|-------------------------------------------------------------------------------|
| Année : 2003 Vague : 002226 Iot : 0005                                                                                                                                                                                         | 7 Mode reprise : ACTIVITE                                              | ND Bitraités : 4/31                                                           |
| Sexe : M Age : 38                                                                                                                                                                                                              | Lieu de réside                                                         | nce : 78 120 SAINT RAMBOUILLET - DÉPARTEMENT DES YVEL                         |
| Nom Raison Sociale           [LOOK VOYAGES CLUB VOYAGES, HORIZONS LOINTAINS ET           Adresse           [12]         [B]         [RUE         [GABRIEL PERI           complément           [CECI EST UN COMPÉMENT D'ADRESSE | Commune<br>78 SAINT RAMBOUILLET                                        | Activité<br>Agence de Voyage<br>Profession<br>Voyagiste                       |
| Siret 754 235 125 0025<br>Nom Raison Sociale                                                                                                                                                                                   | Commune 78 120 SAINT RAMBOUILLET nomenclature reinitialiser rechercher | Activité<br>6332 AGENCE DE VOYAGE<br>nomenclature<br>reinitialiser rechercher |
|                                                                                                                                                                                                                                | LISTE DES ECHOS                                                        |                                                                               |
| CARLSON WAGONLIT TRAVEL<br>12 B RUE GABRIEL PERI                                                                                                                                                                               | 78 120 SAINT RAMBOUILLET                                               | 633Z AGENCE DE VOYAGE                                                         |
| CARREFOUR VACANCES<br>54 AVE DU GÉNÉRAL DE GAULLE                                                                                                                                                                              | 78 120 SAINT RAMBOUILLET                                               | 633Z AGENCE DE VOYAGE                                                         |
| HAVAS VOYAGES<br>25 RUE CHASLES                                                                                                                                                                                                | 78 120 SAINT RAMBOUILLET                                               | 633Z AGENCE DE VOYAGE                                                         |
| LOOK VOYAGES CLUB VOYAGES<br>8 T BOU LECLERC                                                                                                                                                                                   | 78 120 SAINT RAMBOUILLET                                               | 633Z AGENCE DE VOYAGE                                                         |
| SAINT RAMBOUILLET VOYAGES<br>1 RUE DU PONT HARDY                                                                                                                                                                               | 78 120 SAINT RAMBOUILLET                                               | 633Z AGENCE DE VOYAGE                                                         |
| selectionner                                                                                                                                                                                                                   | mettre en attente                                                      | valider                                                                       |